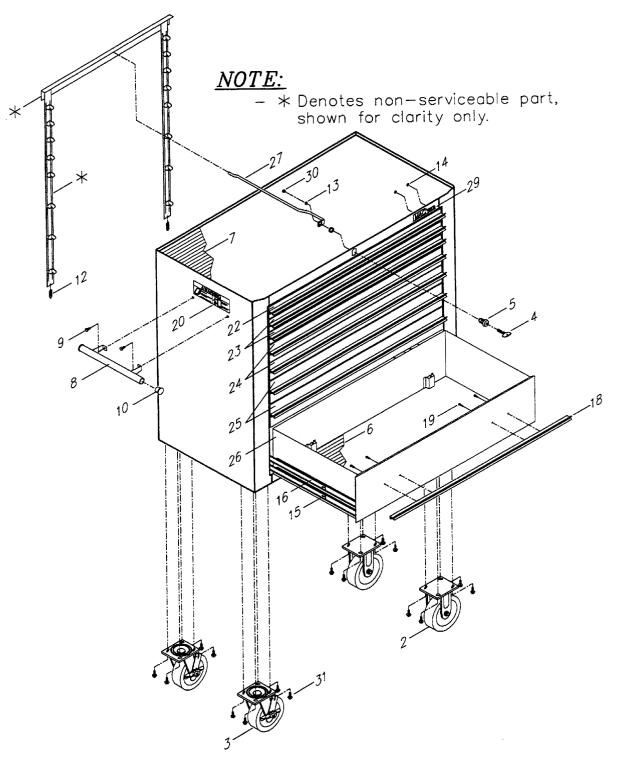

## MB9200A New Style Rollaway

See MB9200A parts listing on following page.

## **MB9200A PARTS LISTING**

| INDEX# | PART#      | DESCRIPTION                    |
|--------|------------|--------------------------------|
| 2      | MBC6-RC    | 6"X2" CASTER RIGID-SINGLE      |
| 3      | MBC6-SWC   | 6"X2" CASTER SWIVEL-SINGLE     |
| 4      | MB80KO     | TOOL BOX KEYS ONLY             |
| 5      | MB3L????   | LOCK WITH KEYS                 |
| 6      | MB9200DL   | DRAWER LINER KIT FOR MB9200    |
| 7      | MB9200M    | VINYL MAT FOR MB9200           |
| 8      | XCABH      | CABINET SIDE HANDLE            |
| 10     | XCABHP     | CHROME HANDLE PLASTIC CAP      |
| 12     | XLSS       | LOCK SLIDE SPRING              |
| 13     | XLW        | STAR WASHER FOR LOCK           |
| 14     | XNPSN      | N.P SPEED NUT 1/8 RD PUSH NUT  |
| 15     | XSC        | TRACK SLIDE CLIP               |
| 16     | XTS-17.250 | DRAWER TRACK SLIDE             |
| 18     | 23673-10   | HANDLE 28.275"                 |
| 19     | 23808      | BOX TO SLIDE SCREW             |
| 20     | 31261      | ROLLAWAY CABINET WARNING LABEL |
| 22     | 920.01     | TOP DRAWER                     |
| 23     | 920.02     | 2ND-3RD DRAWER                 |
| 24     | 920.03     | 4TH-5TH DRAWER                 |
| 25     | 920.04     | 6TH-7TH DRAWER                 |
| 26     | 920.05     | BOTTOM DRAWER                  |
| 27     | 33325      | LOCK ROD 90 DEGREE             |
| 29     | 32396      | TOOL BOX NAMEPLATE             |
| 30     | 23655-03   | 5/16-18 X 1/2 HEX CAP SCREW    |