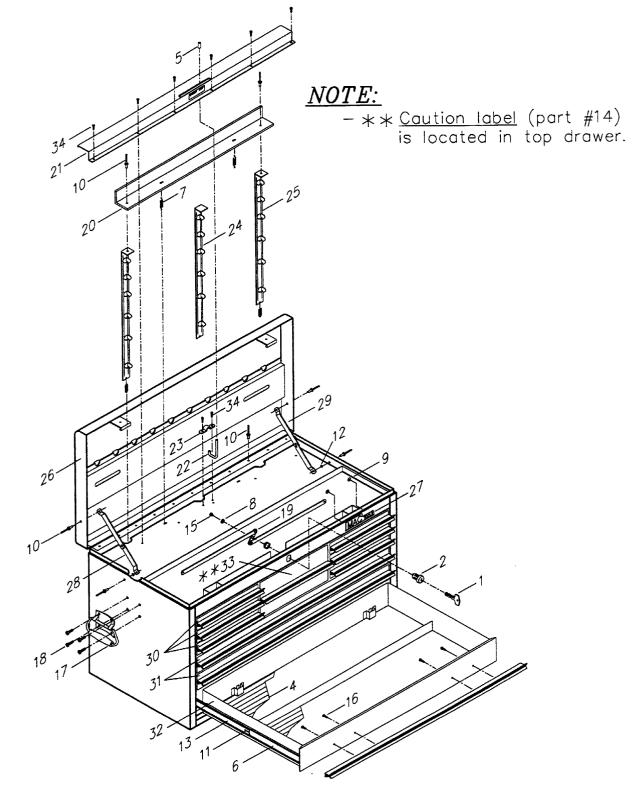

See MB9100A parts listing on following page.

## **MB9100A PARTS LISTING**

| INDEX#   | PART#      | DESCRIPTION                    |
|----------|------------|--------------------------------|
| 1        | MB80KO     | TOOL BOX KEYS ONLY             |
| 2        | MB3L????   | LOCK WITH KEYS                 |
| 4        | MB9100DL   | DRAWER LINER KIT FOR MB9100    |
| 5        | XBPT       | BLK.PLASTIC TIP .062X15/32X3/4 |
| 6        | XDT-14.250 | DRAWER TRACK                   |
| 7        | XLSS-1     | SHORT LOCKSLIDE SPRING         |
| 8        | XLW        | STAR WASHER FOR LOCK           |
| 9        | XNPSN      | N.P SPEED NUT 1/8 RD PUSH NUT  |
| 10       | XPR        | POP RIVET 3/16X1/4 GRIP        |
| 11       | XSC        | TRACK SLIDE CLIP               |
| 12       | XTRW       | #6 ZINC WASHER                 |
| 13       | XTS-14.250 | DRAWER TRACK SLIDE             |
| 14       | 33442P     | CAUTION LABEL                  |
| 15       | 23655-03   | 5/16-18 X 1/2 HEX CAP SCREW    |
| 16       | 23808      | BOX TO SLIDE SCREW             |
| 17       | 30023      | CHROME CHEST HANDLE            |
| 18       | 36496      | 1/4" HEX CHEST HANDLE SCREW    |
| 19       | 31120      | LOCK BEAM ASSEMBLY             |
| 20       | 31601      | LOCK BAR                       |
| 21       | 31603      | LOCK BAR COVER                 |
| 22       | 31604      | LOCK ROD                       |
| 23       | 31605      | LOCK ROD BRACE                 |
| 24       | 31623      | LOCK SLIDE - CENTER            |
| 25       | 31624      | LOCK SLIDE                     |
| 26       | 32107      | MB9100 LID W/ DOUBLE LOCK CAMS |
| 27       | 32396      | TOOL BOX NAMEPLATE             |
| 28       | 34150      | LEFT LID BRACE NEW DESIGN      |
| 29       | 34151      | RIGHT LID BRACE NEW DESIGN     |
| 30       | 910.01     | L/R TOP SIX DRAWERS            |
| 30A, 33A | 23673-07   | HANDLE 10.095                  |
| 31       | 910.02     | 7TH-8TH DRAWER                 |
| 31A, 32A | 23673-08   | HANDLE 30.609                  |
| 32       | 910.03     | BOTTOM DRAWER                  |
| 33       | 910.04     | SHOE BOX DRAWER                |
| 34       | 33955      | #6 TYPE B HEX WASHER HD SCREW  |