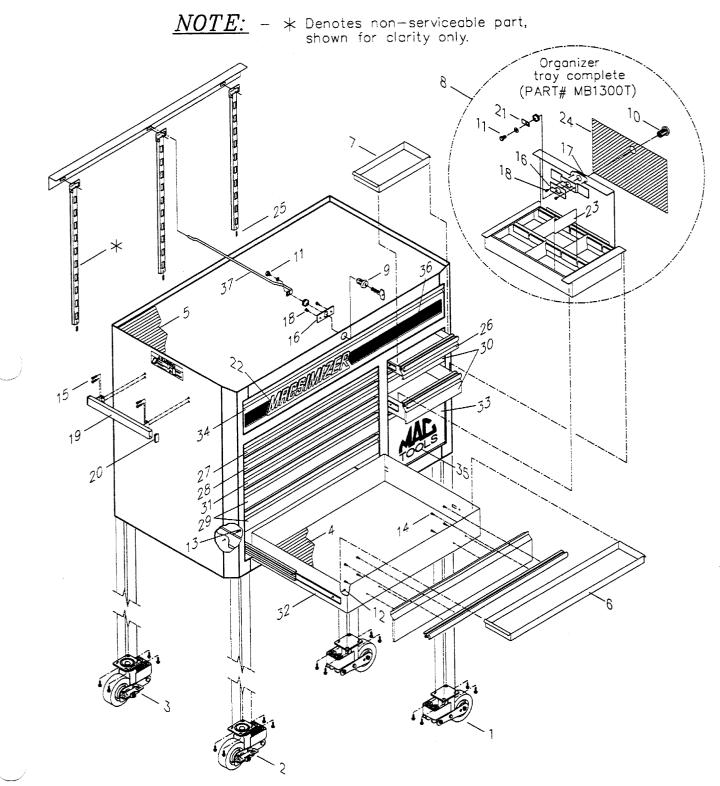

## **MBI300 Series** MACsimizer II Drawer Work Station

Includes MB1300, MB1300B, MB1300-BK, MB1300-BL, MB1300-GR, MB1300-TL

**TOOL BOXES** 

MB1300 Series Parts Listing Includes MB1300, MB1300B, MB1300-BK, MB1300-BL, MB1300-GR, MB1300-TL

| IIIdea                                      | Part #<br>MBC6SR-RC | Description<br>CASTER-6" SPRG LOAD-RED WHEEL                                                                       |
|---------------------------------------------|---------------------|--------------------------------------------------------------------------------------------------------------------|
|                                             |                     | 6" CASTER - SPRG RIGID LEFT                                                                                        |
|                                             | MBC6SB-RCL          | 6" CASTER - SPRG RIGID RIGHT                                                                                       |
|                                             | MBC6SB-RCR          | CASTER-6" SPRG LOAD-RED WHEEL                                                                                      |
| <u> </u>                                    | MBC6SR-SWCL         | CASTER-6" SPRG LOAD-RED WHEEL                                                                                      |
| 0                                           | MBC6SR-SWCR         |                                                                                                                    |
|                                             | MBC6SB-SWCL         | 6" CASTER - SPRG SWIVEL LEFT                                                                                       |
|                                             | MBC6SB-SWCR         | 6" CASTER - SPRG SWIVEL RIGHT                                                                                      |
|                                             | MB1300DL            | MB1300 DRAWER LINER KIT                                                                                            |
| °                                           | MB1300M             | MB1300 VINYL MAT                                                                                                   |
| <b>v</b>                                    | MB1300PT            | WIDE DRAWER PARTS TRAY RED                                                                                         |
|                                             | MB1300BKPT          | LONG TRAY - SERVICE - BLACK                                                                                        |
|                                             | MB1300BLPT          | LONG TRAY - SERVICE - BLUE                                                                                         |
| 1                                           | MB1300GRPT          | LONG TRAY - SERVICE - GREEN                                                                                        |
|                                             | MB1300TLPT          | LONG TRAY - SERVICE - TEAL                                                                                         |
| 7                                           | MB1300PTN           | NARROW DRAWER PARTS TRAY RED                                                                                       |
|                                             | MB1300BKPTN         | SHORT TRAY - SERVICE - BLACK                                                                                       |
|                                             | MB1300BLPTN         | SHORT TRAY - SERVICE - BLUE                                                                                        |
|                                             | MB1300GRPTN         | SHORT TRAY - SERVICE - GREEN                                                                                       |
|                                             | MB1300TLPTN         | SHORT TRAY - SERVICE - TEAL                                                                                        |
| 8                                           | MB1300T             | ORGANIZER TRAY COMPLETE RED                                                                                        |
| 0                                           | MB1300BKT           | ORGANIZER TRAY - SERVICE-BLACK                                                                                     |
|                                             | MB1300BLT           | ORGANIZER TRAY - SERVICE-BLUE                                                                                      |
|                                             | MB1300GRT           | ORGANIZER TRAY - SERVICE-GREEN                                                                                     |
|                                             | MB1300TLT           | ORGANIZER TRAY - SERVICE-TEAL                                                                                      |
| 9                                           | MB1600LK            | PARENT LOCK MB6L???? SERIES                                                                                        |
|                                             | MBROLK              | PARENT LOCK MB3L???? SERIES                                                                                        |
| 10                                          | 23655-03            | 5/16-18 X 1/2 HEX CAP SCREW                                                                                        |
| 11                                          | 23667-01            | DRAWER TO SLIDE SCREW                                                                                              |
| 12                                          | 23667-03            | #8-32 X .125 HEX HEAD MACH.SCW                                                                                     |
| 13                                          |                     | BOX TO SLIDE SCREW                                                                                                 |
| 14                                          | 23808               | 5/16-18 X 1 HEX BOLT                                                                                               |
| 15                                          | 31547               | LOCK MOUNTING PLATE                                                                                                |
| 16                                          | 33188-AA            | ORGANIZER TRAY SPONGE STRIP                                                                                        |
| 17                                          | 33551-03            | #6 TYPE B HEX WASHER HD SCREW                                                                                      |
| 18                                          | 33955               | CABINET HNDL RECTANGULAR 4BOLT CHROME                                                                              |
| 19                                          | 34095               | CABINET HNDL RECTANGULAR 4BOLT CHINOME                                                                             |
|                                             | 34486               | RECTANGULAR CABINET HNDL BLACK                                                                                     |
| 20                                          | 34226               | END CAP-RECTANGULAR CAB HNDL                                                                                       |
| 21                                          | 34702               | LOCK CAM                                                                                                           |
| 22                                          | 34969               | MACSIMIZER NAME PLATE                                                                                              |
| 23                                          | 36221               | ORGANIZER TRAY DIVIDER                                                                                             |
| 24                                          | 36224               | PROTECTIVE SHEET TRAY LID                                                                                          |
| 25                                          | 36279               | HD LOCK SLIDE SPRING                                                                                               |
| 26                                          | 36289               | 2" NARROW DRAWER-SERVICE RED                                                                                       |
| _                                           | 36970               | 2" NARROW DRAWER-SERVICE-BLACK                                                                                     |
|                                             | 36997               | 2" NARROW DRAWER-SERVICE-BLUE                                                                                      |
|                                             | G37024              | 2" NARROW DRAWER-SERVICE-GREEN                                                                                     |
|                                             | 37051               | 2" NARROW DRAWER-SERVICE-TEAL                                                                                      |
| 26A, 30A, 33A                               | 34586-03            | NARROW DRAWER PULL CHROME                                                                                          |
| 207, 307, 307                               | 34623-03            | NARROW DRAWER PULL BLACK                                                                                           |
| 26F                                         | 36298               | 2" NARROW DRAWER FRONT RED                                                                                         |
| 201                                         | 36983               | 2" NARROW SER FRONT - BLACK                                                                                        |
|                                             | 37010               | 2" NARROW SER FRONT - BLUE                                                                                         |
|                                             | 37037               | 2" NARROW SER FRONT - GREEN                                                                                        |
|                                             |                     | 2" NARROW SER FRONT - TEAL                                                                                         |
|                                             | 37064               | BALL BEARING SLIDE-HEAVY LEFT                                                                                      |
| 26L, 27L, 28L, 29L, 30L, 31L, 32L, 33L, 34L | 36107               | BALL BEARING SLIDE-HEAVY RIGH T                                                                                    |
| 26R, 27R, 28R, 29R, 30R, 31R, 32R, 33R, 34R | 36108               | 2" WIDE DRAWER - SERVICE RED                                                                                       |
| 27                                          | 36290               | 2" WIDE DRAWER SERVICE - BLACK                                                                                     |
|                                             | 36963               | 2" WIDE DRAWER SERVICE - BLUE                                                                                      |
|                                             | 36990               | 2" WIDE DRAWER SERVICE - BLOC<br>2" WIDE DRAWER SERVICE - GREEN                                                    |
|                                             | 37017               | 2" WIDE DRAWER SERVICE - GREEN<br>2" WIDE DRAWER SERVICE - TEAL                                                    |
|                                             | 37044               |                                                                                                                    |
| 27A, 28A, 29A, 31A                          | 34586-05            | WIDE DRAWER PULL CHROME                                                                                            |
| •                                           | 34623-05            | WIDE DRAWER PULL BLACK                                                                                             |
| 27F                                         | 36301               | 2" WIDE DRAWER FRONT RED                                                                                           |
|                                             | 36978               | 2" WIDE SERVICE FRONT-BLACK                                                                                        |
|                                             | 37005               | 2" WIDE SERVICE FRONT-BLUE                                                                                         |
|                                             | G37032              | 2" WIDE SERVICE FRONT - GREEN                                                                                      |
|                                             | 37059               | 2" WIDE SERVICE FRONT - TEAL                                                                                       |
| 28                                          | 36291               | 3-1/8" "A" WIDE DRAWER-SERVICE RED                                                                                 |
| 20                                          | 36964               | 3-1/8" "A" WIDE DRAWER-SERVICE-BLACK                                                                               |
|                                             | 100004              |                                                                                                                    |
|                                             | 36991               | 3-1/8" "A" WIDE DRAWER-SERVICE-BLUE                                                                                |
|                                             |                     | 3-1/8" "A" WIDE DRAWER-SERVICE-BLUE<br>3-1/8" "A" WIDE DRAWER-SERVICE-GREEN<br>3-1/8" "A" WIDE DRAWER-SERVICE-TEAL |

MB1300 Series Parts Listing Includes MB1300, MB1300B, MB1300-BK, MB1300-BL, MB1300-GR, MB1300-TL

|                             |                                                                                                                         | MB1300-BL, MB1300-GR, MB1300-TL                                                                                                                                                                                                                                                                                                                                                                                      |
|-----------------------------|-------------------------------------------------------------------------------------------------------------------------|----------------------------------------------------------------------------------------------------------------------------------------------------------------------------------------------------------------------------------------------------------------------------------------------------------------------------------------------------------------------------------------------------------------------|
| 28F, 31F                    | 36303                                                                                                                   | 3-1/8" WIDE DRAWER FRONT RED                                                                                                                                                                                                                                                                                                                                                                                         |
|                             | 36979                                                                                                                   | 3-1/8" WIDE SER FRONT-BLACK                                                                                                                                                                                                                                                                                                                                                                                          |
|                             | 37006                                                                                                                   | 3-1/8" WIDE SER FRONT-BLUE                                                                                                                                                                                                                                                                                                                                                                                           |
|                             | 37033                                                                                                                   | 3-1/8" WIDE SER FRONT-GREEN                                                                                                                                                                                                                                                                                                                                                                                          |
| 29                          | 37060                                                                                                                   | 3-1/8" WIDE SER FRONT-TEAL                                                                                                                                                                                                                                                                                                                                                                                           |
| 29                          | 36292<br>36966                                                                                                          | 4-1/4" WIDE DRAWER-SERVICE RED                                                                                                                                                                                                                                                                                                                                                                                       |
|                             | 36993                                                                                                                   | 4-1/4" WIDE DRAWER-SERVICE - BLACK<br>4-1/4" WIDE DRAWER-SERVICE - BLUE                                                                                                                                                                                                                                                                                                                                              |
|                             | G37020                                                                                                                  | 4-1/4" WIDE DRAWER-SERVICE - GREEN                                                                                                                                                                                                                                                                                                                                                                                   |
|                             | 37047                                                                                                                   | 4-1/4" WIDE DRAWER-SERVICE - TEAL                                                                                                                                                                                                                                                                                                                                                                                    |
| 29F                         | 36302                                                                                                                   | 4-1/4" WIDE DRAWER FRONT RED                                                                                                                                                                                                                                                                                                                                                                                         |
|                             | 36980                                                                                                                   | 4-1/4" WIDE SERVICE FRT-BLACK                                                                                                                                                                                                                                                                                                                                                                                        |
|                             | 37007                                                                                                                   | 4-1/4" WIDE SERVICE FRT-BLUE                                                                                                                                                                                                                                                                                                                                                                                         |
|                             | G37034                                                                                                                  | 4-1/4" WIDE SERVICE FRT-GREEN                                                                                                                                                                                                                                                                                                                                                                                        |
|                             | 37061                                                                                                                   | 4-1/4" WIDE SERVICE FRT-TEAL                                                                                                                                                                                                                                                                                                                                                                                         |
| 30                          | 36293                                                                                                                   | 4-1/4" NARROW DRAWER-SERVICE RED                                                                                                                                                                                                                                                                                                                                                                                     |
|                             | 36967                                                                                                                   | 4-1/4" NARROW DRAWER-SERVICE - BLACK                                                                                                                                                                                                                                                                                                                                                                                 |
|                             | 36994                                                                                                                   | 4-1/4" NARROW DRAWER-SERVICE - BLUE                                                                                                                                                                                                                                                                                                                                                                                  |
|                             | 37021                                                                                                                   | 4-1/4" NARROW DRAWER-SERVICE - GREEN                                                                                                                                                                                                                                                                                                                                                                                 |
|                             | 37048                                                                                                                   | 4-1/4" NARROW DRAWER-SERVICE - TEAL                                                                                                                                                                                                                                                                                                                                                                                  |
| 30F                         | 36299                                                                                                                   | 4-1/4" NARROW DRAWER FRONT RED                                                                                                                                                                                                                                                                                                                                                                                       |
|                             | 36985                                                                                                                   | 4-1/4" NARROW SER FRONT - BLACK                                                                                                                                                                                                                                                                                                                                                                                      |
|                             | 37012                                                                                                                   | 4-1/4" NARROW SER FRONT - BLUE                                                                                                                                                                                                                                                                                                                                                                                       |
|                             | 37039                                                                                                                   | 4-1/4" NARROW SER FRONT - GREEN                                                                                                                                                                                                                                                                                                                                                                                      |
|                             | 37066                                                                                                                   | 4-1/4" NARROW SER FRONT - TEAL                                                                                                                                                                                                                                                                                                                                                                                       |
| 31                          | 36294                                                                                                                   | 3-1/8" "B" WIDE DRAWER-SERVICE RED                                                                                                                                                                                                                                                                                                                                                                                   |
|                             | 36965                                                                                                                   |                                                                                                                                                                                                                                                                                                                                                                                                                      |
|                             | 36992                                                                                                                   | 3-1/8" "B" WIDE DRAWER-SERVICE BLUE                                                                                                                                                                                                                                                                                                                                                                                  |
|                             | 37019                                                                                                                   | 3-1/8" "B" WIDE DRAWER-SERVICE GREEN<br>3-1/8" "B" WIDE DRAWER-SERVICE TEAL                                                                                                                                                                                                                                                                                                                                          |
| 32                          | 37046                                                                                                                   | 5-3/4" X-WIDE DRAWER-SERVICE RED                                                                                                                                                                                                                                                                                                                                                                                     |
| 32                          | 36969                                                                                                                   | 5-3/4" X-WIDE DRAWER-SERVICE RED                                                                                                                                                                                                                                                                                                                                                                                     |
|                             | 36996                                                                                                                   | 5-3/4" X-WIDE DRAWER-SERVICE-BLUE                                                                                                                                                                                                                                                                                                                                                                                    |
|                             | 37023                                                                                                                   | 5-3/4" X-WIDE DRAWER-SERVICE-BEDE                                                                                                                                                                                                                                                                                                                                                                                    |
|                             | 37050                                                                                                                   | 5-3/4" X-WIDE DRAWER-SERVICE-TEAL                                                                                                                                                                                                                                                                                                                                                                                    |
| 32F                         | 36297                                                                                                                   | 5-3/4" X-WIDE DRAWER FRONT RED                                                                                                                                                                                                                                                                                                                                                                                       |
| 521                         | 36982                                                                                                                   | 5-3/4" X-WIDE SER FRT - BLACK                                                                                                                                                                                                                                                                                                                                                                                        |
|                             | 37009                                                                                                                   | 5-3/4" X-WIDE SER FRT - BLUE                                                                                                                                                                                                                                                                                                                                                                                         |
|                             | G37036                                                                                                                  | 5-3/4" X-WIDE SER FRT - GREEN                                                                                                                                                                                                                                                                                                                                                                                        |
|                             | 37063                                                                                                                   | 5-3/4" X-WIDE SER FRT - TEAL                                                                                                                                                                                                                                                                                                                                                                                         |
| 33                          | 36296                                                                                                                   | 12-7/8" NARROW DRAWER-SERVICE RED                                                                                                                                                                                                                                                                                                                                                                                    |
|                             | 36974                                                                                                                   | 12-7/8" NARROW DRAWER-SERVICE-BLACK                                                                                                                                                                                                                                                                                                                                                                                  |
|                             | 37001                                                                                                                   | 12-7/8" NARROW DRAWER-SERVICE-BLUE                                                                                                                                                                                                                                                                                                                                                                                   |
|                             | G37028                                                                                                                  | 12-7/8" NARROW DRAWER-SERVICE-GREEN                                                                                                                                                                                                                                                                                                                                                                                  |
|                             | 37055                                                                                                                   | 12-7/8" NARROW DRAWER-SERVICE-TEAL                                                                                                                                                                                                                                                                                                                                                                                   |
| 33F                         | 36300                                                                                                                   | 12-7/8" NARROW DRAWER FRONT RED                                                                                                                                                                                                                                                                                                                                                                                      |
|                             | 36986                                                                                                                   | 12-7/8" NARROW SER FRT - BLACK                                                                                                                                                                                                                                                                                                                                                                                       |
|                             | 37013                                                                                                                   | 12-7/8" NARROW SER FRT - BLUE                                                                                                                                                                                                                                                                                                                                                                                        |
|                             | G37040                                                                                                                  | 12-7/8" NARROW SER FRT - GREEN                                                                                                                                                                                                                                                                                                                                                                                       |
|                             | 37067                                                                                                                   | 12-7/8" NARROW SER FRT - TEAL<br>6-3/8" WIDE DRAWER-SERVICE RED                                                                                                                                                                                                                                                                                                                                                      |
| 34                          | 36305                                                                                                                   | 6-3/8" WIDE DRAWER-SERVICE RED<br>6-3/8" WIDE DRAWER-SERVICE-BLACK                                                                                                                                                                                                                                                                                                                                                   |
|                             | 36968<br>36995                                                                                                          | 6-3/8" WIDE DRAWER-SERVICE-BLACK                                                                                                                                                                                                                                                                                                                                                                                     |
|                             | G37022                                                                                                                  | 6-3/8" WIDE DRAWER-SERVICE-BLUE                                                                                                                                                                                                                                                                                                                                                                                      |
|                             | 37049                                                                                                                   | 6-3/8" WIDE DRAWER-SERVICE-TEAL                                                                                                                                                                                                                                                                                                                                                                                      |
| 34A                         | 34586-04                                                                                                                | X WIDE DRAWER PULL CHROME                                                                                                                                                                                                                                                                                                                                                                                            |
|                             | 34623-04                                                                                                                | X WIDE DRAWER PULL BLACK                                                                                                                                                                                                                                                                                                                                                                                             |
| 34F                         | 36304                                                                                                                   | 6-3/8" WIDE DRAWER FRONT RED                                                                                                                                                                                                                                                                                                                                                                                         |
|                             | 36981                                                                                                                   | 6-3/8" WIDE SERVICE FRT-BLACK                                                                                                                                                                                                                                                                                                                                                                                        |
|                             |                                                                                                                         | 6-3/8" WIDE SERVICE FRT-BLUE                                                                                                                                                                                                                                                                                                                                                                                         |
|                             | 37008                                                                                                                   | 0-3/8 WIDE SERVICE FRI-BLUE                                                                                                                                                                                                                                                                                                                                                                                          |
|                             | 37008<br>37035                                                                                                          | 6-3/8" WIDE SERVICE FRT-GREEN                                                                                                                                                                                                                                                                                                                                                                                        |
|                             |                                                                                                                         | 6-3/8" WIDE SERVICE FRT-GREEN<br>6-3/8" WIDE SERVICE FRT-TEAL                                                                                                                                                                                                                                                                                                                                                        |
| 35                          | 37035<br>37062<br>36307                                                                                                 | 6-3/8" WIDE SERVICE FRT-GREEN<br>6-3/8" WIDE SERVICE FRT-TEAL<br>LARGE PLASTIC DOME LOGO                                                                                                                                                                                                                                                                                                                             |
|                             | 37035<br>37062<br>36307<br>36492                                                                                        | 6-3/8" WIDE SERVICE FRT-GREEN<br>6-3/8" WIDE SERVICE FRT-TEAL<br>LARGE PLASTIC DOME LOGO<br>MACSIMIZER EXTRUDED TRIM L&R                                                                                                                                                                                                                                                                                             |
| <u>35</u><br>36             | 37035<br>37062<br>36307<br>36492<br>36493                                                                               | 6-3/8" WIDE SERVICE FRT-GREEN<br>6-3/8" WIDE SERVICE FRT-TEAL<br>LARGE PLASTIC DOME LOGO<br>MACSIMIZER EXTRUDED TRIM L&R<br>BLACK MACSIMIZER EXT TRIM L&R                                                                                                                                                                                                                                                            |
| 35<br>36<br>37              | 37035<br>37062<br>36307<br>36492<br>36493<br>36112                                                                      | 6-3/8" WIDE SERVICE FRT-GREEN<br>6-3/8" WIDE SERVICE FRT-TEAL<br>LARGE PLASTIC DOME LOGO<br>MACSIMIZER EXTRUDED TRIM L&R<br>BLACK MACSIMIZER EXT TRIM L&R<br>MB1300 LOCK ROD                                                                                                                                                                                                                                         |
| <u>35</u><br>36             | 37035<br>37062<br>36307<br>36492<br>36493<br>36112<br>040356                                                            | 6-3/8" WIDE SERVICE FRT-GREEN<br>6-3/8" WIDE SERVICE FRT-TEAL<br>LARGE PLASTIC DOME LOGO<br>MACSIMIZER EXTRUDED TRIM L&R<br>BLACK MACSIMIZER EXT TRIM L&R<br>MB1300 LOCK ROD<br>REMOVABLE TRAY DIVIDER RED                                                                                                                                                                                                           |
| 35<br>36<br>37              | 37035<br>37062<br>36307<br>36492<br>36493<br>36112<br>040356<br>040352                                                  | 6-3/8" WIDE SERVICE FRT-GREEN<br>6-3/8" WIDE SERVICE FRT-TEAL<br>LARGE PLASTIC DOME LOGO<br>MACSIMIZER EXTRUDED TRIM L&R<br>BLACK MACSIMIZER EXT TRIM L&R<br>MB1300 LOCK ROD<br>REMOVABLE TRAY DIVIDER RED<br>REMOVABLE TRAY DIVIDER BLACK                                                                                                                                                                           |
| 35<br>36<br>37              | 37035<br>37062<br>36307<br>36492<br>36493<br>36112<br>040356<br>040352<br>040354                                        | 6-3/8" WIDE SERVICE FRT-GREEN<br>6-3/8" WIDE SERVICE FRT-TEAL<br>LARGE PLASTIC DOME LOGO<br>MACSIMIZER EXTRUDED TRIM L&R<br>BLACK MACSIMIZER EXT TRIM L&R<br>MB1300 LOCK ROD<br>REMOVABLE TRAY DIVIDER RED<br>REMOVABLE TRAY DIVIDER BLACK<br>REMOVABLE TRAY DIVIDER BLUE                                                                                                                                            |
| 35<br>36<br>37              | 37035<br>37062<br>36307<br>36492<br>36493<br>36112<br>040356<br>040352<br>040354<br>040355                              | 6-3/8" WIDE SERVICE FRT-GREEN<br>6-3/8" WIDE SERVICE FRT-TEAL<br>LARGE PLASTIC DOME LOGO<br>MACSIMIZER EXTRUDED TRIM L&R<br>BLACK MACSIMIZER EXT TRIM L&R<br>MB1300 LOCK ROD<br>REMOVABLE TRAY DIVIDER RED<br>REMOVABLE TRAY DIVIDER BLACK<br>REMOVABLE TRAY DIVIDER BLUE<br>REMOVABLE TRAY DIVIDER BLUE<br>REMOVABLE TRAY DIVIDER GREEN                                                                             |
| 35<br>36<br>37<br>not shown | 37035<br>37062<br>36307<br>36492<br>36493<br>36112<br>040356<br>040352<br>040354<br>040355<br>040355<br>040353          | 6-3/8" WIDE SERVICE FRT-GREEN<br>6-3/8" WIDE SERVICE FRT-TEAL<br>LARGE PLASTIC DOME LOGO<br>MACSIMIZER EXTRUDED TRIM L&R<br>BLACK MACSIMIZER EXT TRIM L&R<br>MB1300 LOCK ROD<br>REMOVABLE TRAY DIVIDER RED<br>REMOVABLE TRAY DIVIDER BLACK<br>REMOVABLE TRAY DIVIDER BLUE<br>REMOVABLE TRAY DIVIDER GREEN<br>REMOVABLE TRAY DIVIDER GREEN<br>REMOVABLE TRAY DIVIDER TEAL                                             |
| 35<br>36<br>37              | 37035<br>37062<br>36307<br>36492<br>36493<br>36112<br>040356<br>040352<br>040354<br>040355<br>040355<br>040353<br>36439 | 6-3/8" WIDE SERVICE FRT-GREEN<br>6-3/8" WIDE SERVICE FRT-TEAL<br>LARGE PLASTIC DOME LOGO<br>MACSIMIZER EXTRUDED TRIM L&R<br>BLACK MACSIMIZER EXT TRIM L&R<br>MB1300 LOCK ROD<br>REMOVABLE TRAY DIVIDER RED<br>REMOVABLE TRAY DIVIDER BLACK<br>REMOVABLE TRAY DIVIDER BLUE<br>REMOVABLE TRAY DIVIDER GREEN<br>REMOVABLE TRAY DIVIDER GREEN<br>REMOVABLE TRAY DIVIDER TEAL<br>4-1/4" NAR.DRW HI-MNT SERVICE RED        |
| 35<br>36<br>37<br>not shown | 37035<br>37062<br>36307<br>36492<br>36493<br>36112<br>040356<br>040352<br>040355<br>040355<br>040353<br>36439<br>36973  | 6-3/8" WIDE SERVICE FRT-GREEN<br>6-3/8" WIDE SERVICE FRT-TEAL<br>LARGE PLASTIC DOME LOGO<br>MACSIMIZER EXTRUDED TRIM L&R<br>BLACK MACSIMIZER EXT TRIM L&R<br>MB1300 LOCK ROD<br>REMOVABLE TRAY DIVIDER RED<br>REMOVABLE TRAY DIVIDER BLACK<br>REMOVABLE TRAY DIVIDER BLUE<br>REMOVABLE TRAY DIVIDER GREEN<br>REMOVABLE TRAY DIVIDER TEAL<br>4-1/4" NAR.DRW HI-MNT SERVICE RED<br>4-1/4" NAR.DRW HI-MNT SERVICE-BLACK |
| 35<br>36<br>37<br>not shown | 37035<br>37062<br>36307<br>36492<br>36493<br>36112<br>040356<br>040352<br>040354<br>040355<br>040355<br>040353<br>36439 | 6-3/8" WIDE SERVICE FRT-GREEN<br>6-3/8" WIDE SERVICE FRT-TEAL<br>LARGE PLASTIC DOME LOGO<br>MACSIMIZER EXTRUDED TRIM L&R<br>BLACK MACSIMIZER EXT TRIM L&R<br>MB1300 LOCK ROD<br>REMOVABLE TRAY DIVIDER RED<br>REMOVABLE TRAY DIVIDER BLACK<br>REMOVABLE TRAY DIVIDER BLUE<br>REMOVABLE TRAY DIVIDER GREEN<br>REMOVABLE TRAY DIVIDER GREEN<br>REMOVABLE TRAY DIVIDER TEAL<br>4-1/4" NAR.DRW HI-MNT SERVICE RED        |